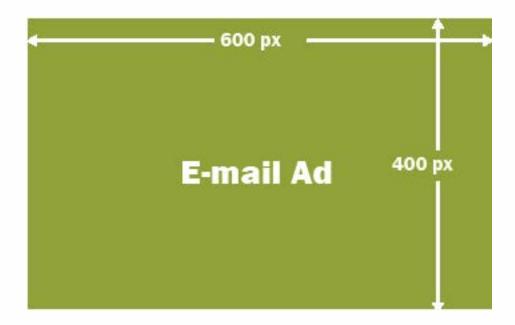

### **Email Advertising**

|                         | Ad Size                 | Pricing per Month       | Pricing per Month |  |  |  |
|-------------------------|-------------------------|-------------------------|-------------------|--|--|--|
| Standard                | 600px wide x 400px tall | \$100                   |                   |  |  |  |
| Resolution              |                         | Formats                 |                   |  |  |  |
| all files must be 72dpi |                         | JPG or Non-Animated GIF |                   |  |  |  |
|                         |                         |                         |                   |  |  |  |

#### **Sizing Charts**