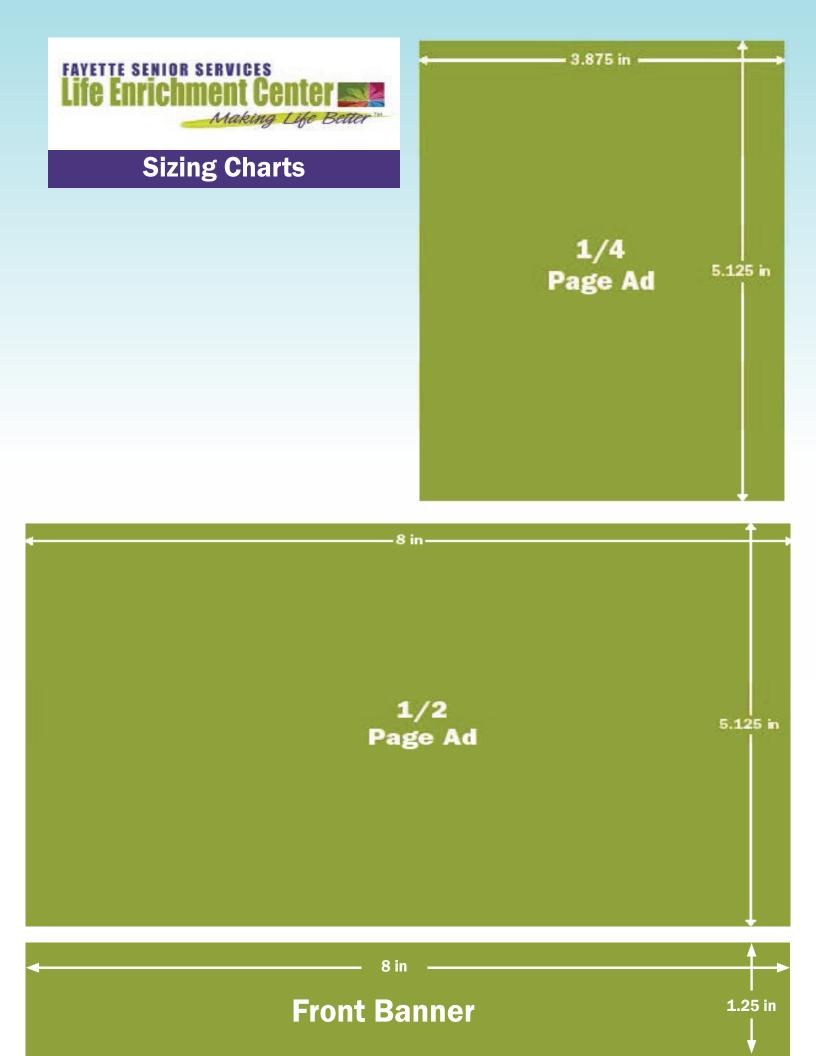

|           | Ad Size                   |           | 1 month | 3 months            | 6 months | 1 year        |
|-----------|---------------------------|-----------|---------|---------------------|----------|---------------|
| Back Page | 8" wide x 10.5" tall      |           | -       | \$3,000             | \$5,500  | \$10,000      |
| Full Page | 8" wide x 10.5" tall      | ••••      | -       | \$2,100             | \$3,850  | \$7,000       |
| Half Page | 8" wide x 5.125" tall     |           | -       | \$1,250             | \$2,300  | \$4,200       |
| 1/4 Page  | 3.875" wide x 5.125" tall | • • • • • | -       | \$850               | \$1,550  | \$2,800       |
| Banner    | 8" wide x 1.25" tall      | • • • • • | \$750   | • • • • • • • • • • | -        | • • • • • • • |

#### **Sizing Charts**