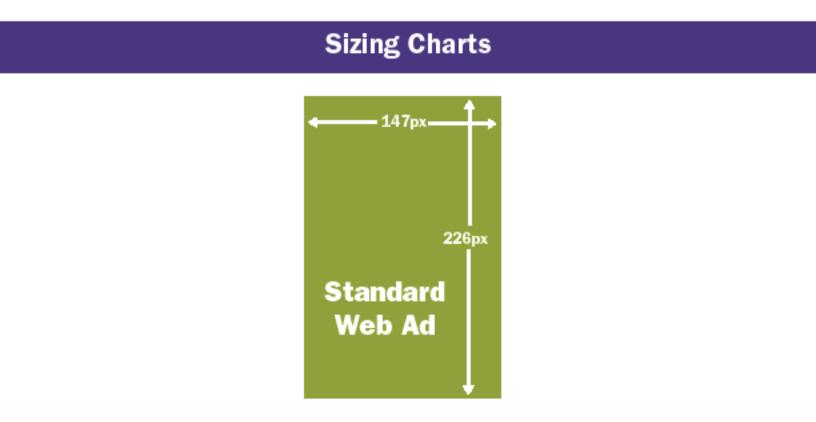

## Web Advertising

Ad Size

Pricing per Month

Standard

147px wide x 226px tall

\$105

Web ads are due the 10th of the month prior to publication.

#### **Sizing Charts**